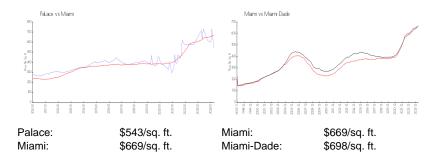

## **Inventory for Sale**

| Palace     | 3% |
|------------|----|
| Miami      | 4% |
| Miami-Dade | 3% |