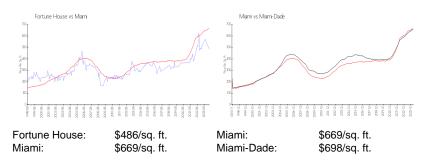

active listings for sale:      | 7   |
| Building inventory for sale:             | 2%  |
| Number of sales over the last 12 months: | 5   |
| Number of sales over the last 6 months:  | 1   |
| Number of sales over the last 3 months:  | 0   |

### **Building Association Information**

Fortune House Condo Association (305) 374-5959

### **Recent Sales**

| Unit # | Size      | Closing Date | Sale Price | PPSF  |
|--------|-----------|--------------|------------|-------|
| 1711   | 640 sq ft | Dec 2023     | \$300,000  | \$469 |
| 909    | 600 sq ft | Oct 2023     | \$335,000  | \$558 |
| 2602   | 650 sq ft | Sep 2023     | \$365,000  | \$562 |
| 1908   | 930 sq ft | Jun 2023     | \$505,000  | \$543 |
| 1607   | 930 sq ft | Jun 2023     | \$470,000  | \$505 |

#### **Market Information**



#### **Inventory for Sale**

| Fortune House | 2% |
|---------------|----|
| Miami         | 4% |
| Miami-Dade    | 3% |









Fortune House Miami Miami-Dade 15 days 84 days 81 days