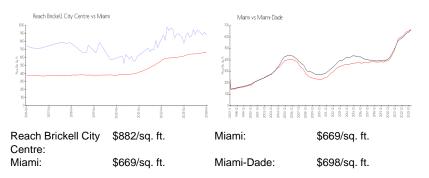

## **Market Information**

## **Inventory for Sale**

| Reach Brickell City Centre | 7% |
|----------------------------|----|
| Miami                      | 4% |
| Miami-Dade                 | 3% |

## Avg. Time to Close Over Last 12 Months

| Reach Brickell City Centre | 123 days |
|----------------------------|----------|
| Miami                      | 84 days  |
| Miami-Dade                 | 81 days  |