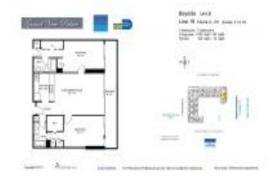

# **Unit 819 - Grand View Palace**

819 - 7601 E Treasure Dr, North Bay Village, FL, Miami-Dade 33141

#### **Unit Information**

 MLS Number:
 A11533495

 Status:
 Active

 Size:
 1,030 Sq ft.

Bedrooms: 2 Full Bathrooms: 2

Half Bathrooms:

Parking Spaces: 1 Space, Assigned Parking, Covered

Parking, Guest Parking, Parking Garage

View: Bay,Ocean View,Other View,Water View
Rental Price: \$3,895

List PPSF: \$4
Valuated Price: \$534,000
Valuated PPSF: \$518

The above valuated price is a baseline figure that does not take into account any specific renovation, upgrade, split, merge, or deterioration of the unit.