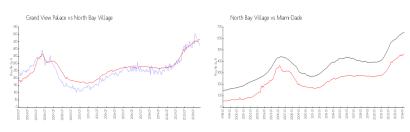

## **Market Information**

Grand View Palace: \$423/sq. ft. North Bay Village: \$465/sq. ft. North Bay Village: \$465/sq. ft. Miami-Dade: \$694/sq. ft.