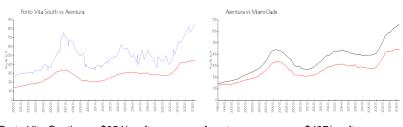

## **Market Information**

Porto Vita South: \$854/sq. ft. Aventura: \$437/sq. ft. Miami-Dade: Aventura: \$437/sq. ft. \$705/sq. ft.