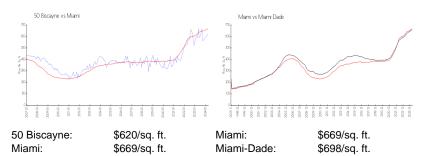

### **Market Information**

#### **Inventory for Sale**

| 50 Biscayne | 2% |
|-------------|----|
| Miami       | 4% |
| Miami-Dade  | 3% |