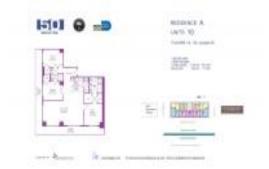

# **Unit Information**

| MLS Number:                                                                | A11533544                                 |
|----------------------------------------------------------------------------|-------------------------------------------|
| Status:                                                                    | Active                                    |
| Size:                                                                      | 1,789 Sq ft.                              |
| Bedrooms:                                                                  | 3                                         |
| Full Bathrooms:                                                            | 2                                         |
| Half Bathrooms:<br>Parking Spaces:<br>View:<br>Rental Price:<br>List PPSF: | Assigned Parking<br>Bay<br>\$5,500<br>\$3 |
| Valuated Price:                                                            | \$1,027,000                               |
| Valuated PPSF:                                                             | \$574                                     |