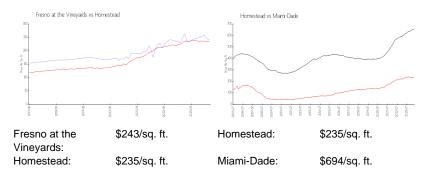

## **Market Information**

### **Inventory for Sale**

| Fresno at the Vineyards | 4% |
|-------------------------|----|
| Homestead               | 2% |
| Miami-Dade              | 3% |

## Avg. Time to Close Over Last 12 Months

| Fresno at the Vineyards | 47 days |
|-------------------------|---------|
| Homestead               | 44 days |
| Miami-Dade              | 81 days |