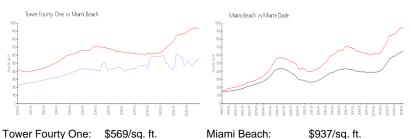

#### **Market Information**

Miami Beach: \$937/sq. ft. Miami-Dade: \$694/sq. ft.