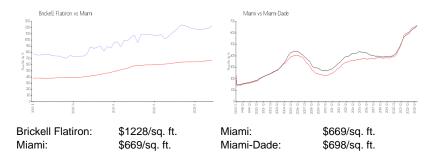

sale:16Building inventory for sale:3%Number of sales over the last 12 months:18Number of sales over the last 6 months:10Number of sales over the last 3 months:5

## **Building Association Information**

Brickell Flatiron 1000 Brickell Plz, Miami, FL 33131

https://websites.vertilinc.com/flatiron

#### **Recent Sales**

| Unit # | Size        | Closing Date | Sale Price  | PPSF    |
|--------|-------------|--------------|-------------|---------|
| PH5707 | 1,912 sq ft | Mar 2024     | \$2,500,000 | \$1,308 |
| 4210   | 1,692 sq ft | Mar 2024     | \$1,900,000 | \$1,123 |
| 3003   | 829 sq ft   | Feb 2024     | \$810,000   | \$977   |
| 3805   | 1,022 sq ft | Feb 2024     | \$930,000   | \$910   |
| 2009   | 1,236 sq ft | Feb 2024     | \$1,050,000 | \$850   |

#### **Market Information**



## **Inventory for Sale**

| Brickell Flatiron | 3% |
|-------------------|----|
| Miami             | 4% |
| Miami-Dade        | 3% |





# Avg. Time to Close Over Last 12 Months

Brickell Flatiron 146 days Miami 84 days Miami-Dade 81 days