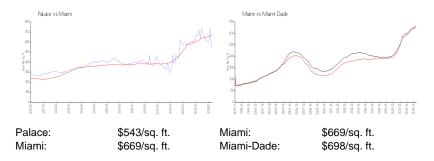

stings for sale: 8
Building inventory for sale: 3%
Number of sales over the last 12 months: 8
Number of sales over the last 6 months: 5
Number of sales over the last 3 months: 2

### **Building Association Information**

The Palace Condominium Address: 1541 Brickell Ave,

Miami, FL 33129 Phone: +1 305-858-8400

#### **Recent Sales**

| Unit # | Size        | Closing Date | Sale Price  | PPSF  |
|--------|-------------|--------------|-------------|-------|
| B1504  | 1,640 sq ft | Apr 2024     | \$720,000   | \$439 |
| C1408  | 1,475 sq ft | Feb 2024     | \$1,015,000 | \$688 |
| C807   | 1,117 sq ft | Jan 2024     | \$555,000   | \$497 |
| B2704  | 1,640 sq ft | Dec 2023     | \$780,000   | \$476 |
| B403   | 1,640 sq ft | Dec 2023     | \$770,000   | \$470 |

#### **Market Information**



## **Inventory for Sale**

 Palace
 3%

 Miami
 4%

 Miami-Dade
 3%





# Avg. Time to Close Over Last 12 Months

Palace 127 days Miami 84 days Miami-Dade 81 days