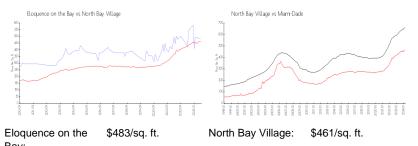

### **Market Information**

\$698/sq. ft.

| Бау.               |               |             |
|--------------------|---------------|-------------|
| North Bay Village: | \$461/sq. ft. | Miami-Dade: |