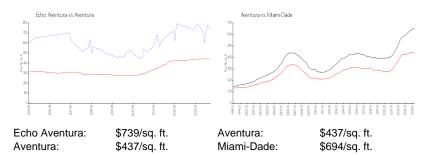

#### **Market Information**

#### **Inventory for Sale**

| Echo Aventura | 8% |
|---------------|----|
| Aventura      | 5% |
| Miami-Dade    | 3% |