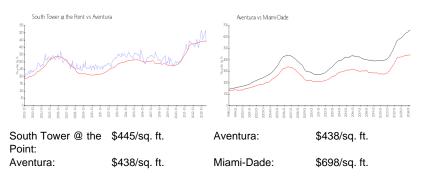

### **Inventory for Sale**

| South Tower @ the Point | 5% |
|-------------------------|----|
| Aventura                | 4% |
| Miami-Dade              | 3% |

Avg. Time to Close Over Last 12 Months

South Tower @ the Point Aventura Miami-Dade 85 days 87 days 81 days