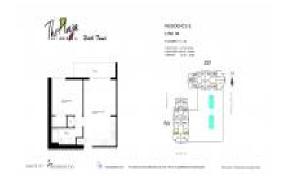

#### **Unit Information**

MLS Number: A11533754 Status: Active Size: 628 Sq ft. Bedrooms:

Full Bathrooms:

Half Bathrooms:

View:

1 Space, Assigned Parking, Covered Parking Spaces:

Parking Bay

Rental Price: \$3,650 List PPSF: \$6 Valuated Price: \$586,000 Valuated PPSF: \$933