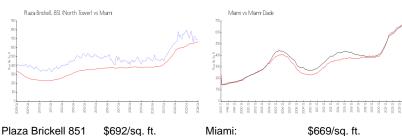

#### **Market Information**

(North Tower):

Miami:

\$669/sq. ft.

Miami:

\$669/sq. ft.

Miami-Dade: \$698/sq. ft.