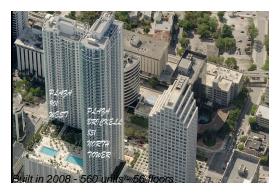

# Unit 5408 - Plaza Brickell 851 (North Tower)

5408 - 950 Brickell Bay Dr, Miami, FL, Miami-Dade 33131

## **Building Information**

Number of units: 559 Number of active listings for rent: 37 Number of active listings for sale: 13 Building inventory for sale: 2% Number of sales over the last 12 months: 20 Number of sales over the last 6 months: Number of sales over the last 3 months: