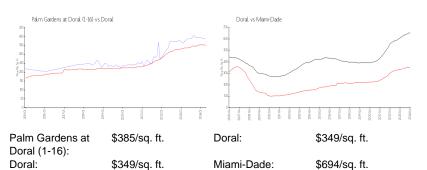

## **Market Information**

| Palm Gardens at Doral (1-16) | 0% |
|------------------------------|----|
| Doral                        | 2% |
| Miami-Dade                   | 3% |