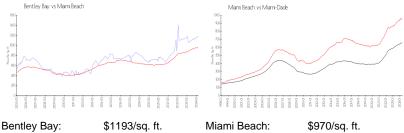

#### **Market Information**

Miami Beach: \$970/sq. ft. Miami-Dade: \$705/sq. ft.