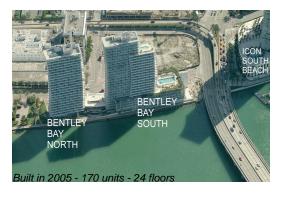

# Unit 2314 - Bentley Bay

2314 - 520 West Av, Miami Beach, FL, Miami-Dade 33139

#### **Building Information**

Number of units: 168
Number of active listings for rent: 17
Number of active listings for sale: 9
Building inventory for sale: 5%
Number of sales over the last 12 months: 8
Number of sales over the last 6 months: 6
Number of sales over the last 3 months: 4

# **Building Association Information**

The Bentley Bay Condominium Association, Inc. (305) 604-8655