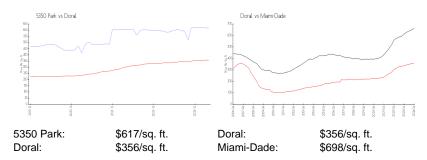

### **Market Information**

## **Inventory for Sale**

 5350 Park
 9%

 Doral
 2%

 Miami-Dade
 3%

## Avg. Time to Close Over Last 12 Months

 5350 Park
 110 days

 Doral
 47 days

 Miami-Dade
 81 days