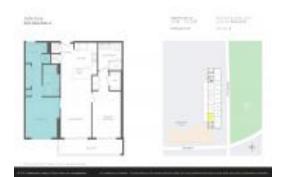

# Unit 1604 - 5350 Park

1604 - 5350 NW 84 Ave, Doral, FL, Miami-Dade 33166

### **Unit Information**

 MLS Number:
 A11533938

 Status:
 Active

 Size:
 1,016 Sq ft.

Bedrooms: 2 Full Bathrooms: 2

Half Bathrooms:

Parking Spaces: 1 Space, Assigned Parking, Covered

Parking, Guest Parking, Street Parking