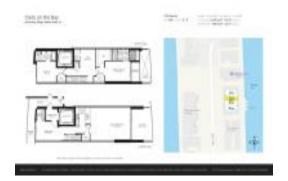

# Unit 1002 - Cielo on the Bay

1002 - 7935 East Dr, North Bay Village, FL, Miami-Dade 33141

### **Unit Information**

 MLS Number:
 A11533960

 Status:
 Active

 Size:
 1,954 Sq ft.

Bedrooms: 2
Full Bathrooms: 2
Half Bathrooms: 1

Parking Spaces: Deeded Parking, Guest Parking, Street

Parking

View: