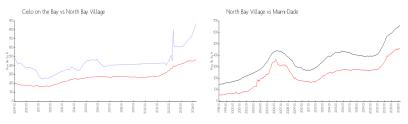

#### **Market Information**

Cielo on the Bay: \$869/sq. ft. North Bay Village: \$461/sq. ft. North Bay Village: \$461/sq. ft. Miami-Dade: \$698/sq. ft.