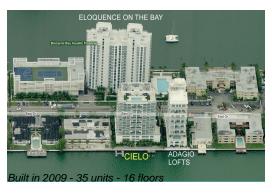

## **Building Information**

Number of units: 35
Number of active listings for rent: 2
Number of active listings for sale: 4
Building inventory for sale: 11%
Number of sales over the last 12 months: 3
Number of sales over the last 6 months: 2
Number of sales over the last 3 months: 1

## **Building Association Information**

Cielo on the Bay Condominium Association