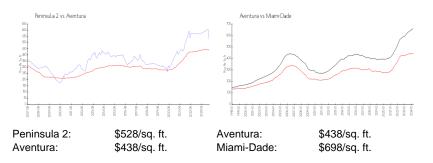

## **Market Information**

#### **Inventory for Sale**

| Peninsula 2 | 3% |
|-------------|----|
| Aventura    | 4% |
| Miami-Dade  | 3% |

# Avg. Time to Close Over Last 12 Months

| Peninsula 2 | 115 days |
|-------------|----------|
| Aventura    | 87 days  |
| Miami-Dade  | 81 days  |