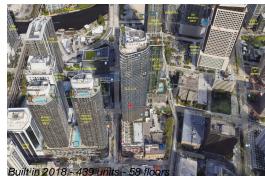

# Unit 2608 - SLS Lux Brickell

2608 - 801 S Miami Ave, Miami, FL, Miami-Dade 33130

#### **Building Information**

| Number of units:                         | 439 |
|------------------------------------------|-----|
| Number of active listings for rent:      | 0   |
| Number of active listings for sale:      | 46  |
| Building inventory for sale:             | 10% |
| Number of sales over the last 12 months: | 32  |
| Number of sales over the last 6 months:  | 11  |
| Number of sales over the last 3 months:  | 6   |

# **Building Association Information**

SLS Lux Brickell Address: 805 S Miami Ave, Miami, FL 33130 Phone: +1 305-859-0202