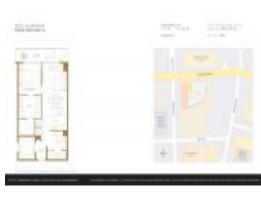

# Unit 2608 - SLS Lux Brickell

2608 - 801 S Miami Ave, Miami, FL, Miami-Dade 33130

## **Unit Information**

| MLS Number:<br>Status:<br>Size:<br>Bedrooms:<br>Full Bathrooms:<br>Half Bathrooms: | A11533978<br>Active<br>849 Sq ft.<br>1<br>2 |
|------------------------------------------------------------------------------------|---------------------------------------------|
| Parking Spaces:<br>View:                                                           | 1 Space                                     |
| Rental Price:<br>List PPSF:<br>Valuated Price:<br>Valuated PPSF:                   | \$4,300<br>\$5<br>\$603,000<br>\$710        |