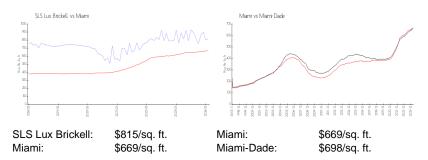

### **Market Information**

#### **Inventory for Sale**

| SLS Lux Brickell | 10% |
|------------------|-----|
| Miami            | 4%  |
| Miami-Dade       | 3%  |

# Avg. Time to Close Over Last 12 Months

| SLS Lux Brickell | 109 days |
|------------------|----------|
| Miami            | 84 days  |
| Miami-Dade       | 81 days  |