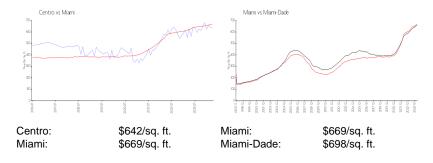

### Unit 1604 - Centro

1604 - 151 SE 1 St, Miami, FL, Miami-Dade 33131

#### **Unit Information**

 MLS Number:
 A11534023

 Status:
 Active

 Size:
 446 Sq ft.

 Bedrooms:
 1

Full Bathrooms:

Half Bathrooms:

Parking Spaces: None,Other Parking,Valet Parking

View:

 List Price:
 \$340,000

 List PPSF:
 \$762

 Valuated Price:
 \$285,000

 Valuated PPSF:
 \$639

The above valuated price is a baseline figure that does not take into account any specific renovation, upgrade, split, merge, or deterioration of the unit.