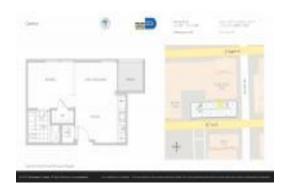

### Unit 1604 - Centro

1604 - 151 SE 1 St, Miami, FL, Miami-Dade 33131

# **Building Information**

Number of units:352Number of active listings for rent:0Number of active listings for sale:27Building inventory for sale:7%Number of sales over the last 12 months:24Number of sales over the last 6 months:10Number of sales over the last 3 months:6