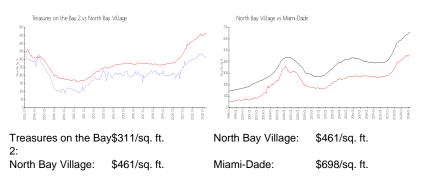

#### **Market Information**

| Treasures on the Bay 2 | 4% |
|------------------------|----|
| North Bay Village      | 3% |
| Miami-Dade             | 3% |

Avg. Time to Close Over Last 12 Months

Treasures on the Bay 2 North Bay Village Miami-Dade 23 days 88 days 81 days