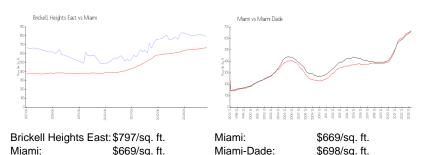

#### **Inventory for Sale**

Brickell Heights East 6% Miami 4% Miami-Dade 3%

#### Avg. Time to Close Over Last 12 Months

Brickell Heights East 113 days Miami 84 days Miami-Dade 81 days