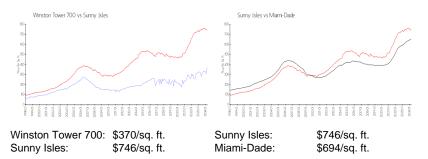

#### **Inventory for Sale**

| Winston Tower 700 | 2% |
|-------------------|----|
| Sunny Isles       | 5% |
| Miami-Dade        | 3% |

Winston Tower 700 Sunny Isles Miami-Dade 84 days 114 days 81 days