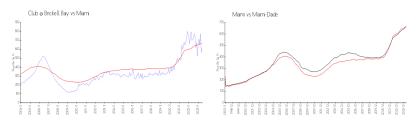

### **Market Information**

 Club @ Brickell Bay: \$613/sq. ft.
 Miami: \$669/sq. ft.
 \$669/sq. ft.

 Miami: \$669/sq. ft.
 Miami-Dade: \$698/sq. ft.