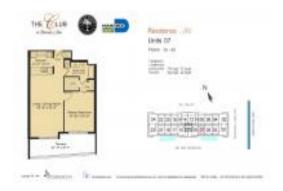

# Unit 1907 - Club @ Brickell Bay

1907 - 1200 Brickell Bay Dr, Miami, FL, Miami-Dade 33131

### **Unit Information**

 MLS Number:
 A11534118

 Status:
 Pending

 Size:
 778 Sq ft.

 Bedrooms:
 1

Full Bathrooms:
Half Bathrooms:

 Parking Spaces:
 1 Space

 View:
 \$464,900