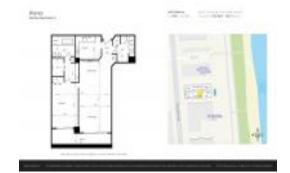

## Unit PH-6 - Waves

PH-6 - 9455 Collins Av, Surfside, FL, Miami-Dade 33154

#### **Unit Information**

 MLS Number:
 A11534154

 Status:
 Active

 Size:
 1,120 Sq ft.

 Bedrooms:
 1

Full Bathrooms:

Half Bathrooms:

Parking Spaces: 1 Space, Valet Parking

 View:
 \$890,000

 List Price:
 \$890,000

 List PPSF:
 \$795

 Valuated Price:
 \$1,009,000

 Valuated PPSF:
 \$901

The above valuated price is a baseline figure that does not take into account any specific renovation, upgrade, split, merge, or deterioration of the unit.