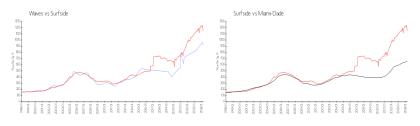

#### **Market Information**

 Waves:
 \$914/sq. ft.
 Surfside:
 \$1147/sq. ft.

 Surfside:
 \$1147/sq. ft.
 Miami-Dade:
 \$694/sq. ft.