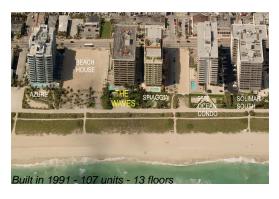

# **Building Information**

Number of units: 107
Number of active listings for rent: 4
Number of active listings for sale: 6
Building inventory for sale: 5%
Number of sales over the last 12 months: 2
Number of sales over the last 6 months: 1
Number of sales over the last 3 months: 1

# **Building Association Information**

The Waves Condominium Association (305) 865-0744