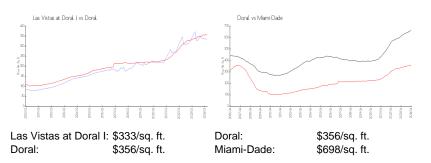

r the last 6 months:  | 4   |
| Number of sales over the last 3 months:  | 1   |
|                                          |     |

# **Building Association Information**

Las Vistas At Doral Condominium 8290 Lake Dr, Doral, FL 33166 (305) 591-2972 Las Vistas At Doral Address: 8323 Lake Dr, Doral, FL 33166, Phone: +1 305-513-3396

#### **Recent Sales**

| Unit # | Size      | Closing Date | Sale Price | PPSF  |
|--------|-----------|--------------|------------|-------|
| 216    | 710 sq ft | Apr 2024     | \$260,000  | \$366 |
| 521    | 710 sq ft | Nov 2023     | \$263,000  | \$370 |
| 343    | 992 sq ft | Nov 2023     | \$316,000  | \$319 |
| 149    | 992 sq ft | Nov 2023     | \$325,000  | \$328 |
| 228    | 992 sq ft | Oct 2023     | \$345,000  | \$348 |

#### **Market Information**







# **Inventory for Sale**

| Las Vistas at Doral I | 2% |
|-----------------------|----|
| Doral                 | 2% |
| Miami-Dade            | 3% |

# Avg. Time to Close Over Last 12 Months

| Las Vistas at Doral I | 57 days |
|-----------------------|---------|
| Doral                 | 47 days |
| Miami-Dade            | 81 days |