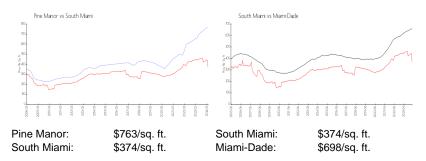

Rental Price:
List PPSF:
Valuated Price:
Valuated PPSF:

Squest Parking
Garden View
\$10,000
\$4
Valuated Price:
\$1,943,000
Valuated PPSF:
\$763

The above valuated price is a baseline figure that does not take into account any specific renovation, upgrade, split, merge, or deterioration of the unit.