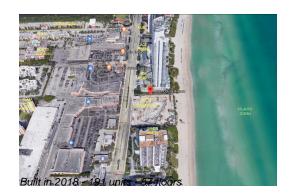

# Unit 3905 - Jade Signature

3905 - 16901 Collins Ave, Sunny Isles, FL, Miami-Dade 33160

#### **Building Information**

| Number of units:                         | 191 |
|------------------------------------------|-----|
| Number of active listings for rent:      | 0   |
| Number of active listings for sale:      | 14  |
| Building inventory for sale:             | 7%  |
| Number of sales over the last 12 months: | 12  |
| Number of sales over the last 6 months:  | 6   |
| Number of sales over the last 3 months:  | 3   |
|                                          |     |