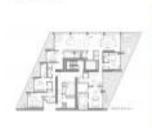

#### **Unit Information**

| MLS Number:     | A11534229                                    |
|-----------------|----------------------------------------------|
| Status:         | Active                                       |
| Size:           | 3,795 Sq ft.                                 |
| Bedrooms:       | 4                                            |
| Full Bathrooms: | 5                                            |
| Half Bathrooms: | 1                                            |
| Parking Spaces: | 2 Spaces,Guest Parking,Valet Parking         |
| View:           | Intracoastal View,Ocean View,Direct<br>Ocean |
| Rental Price:   | \$30,000                                     |
| List PPSF:      | \$8                                          |
| Valuated Price: | \$6,787,000                                  |
| Valuated PPSF:  | \$1,788                                      |