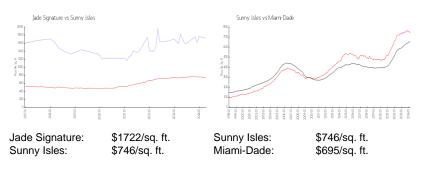

#### **Inventory for Sale**

| Jade Signature | 7% |
|----------------|----|
| Sunny Isles    | 5% |
| Miami-Dade     | 3% |