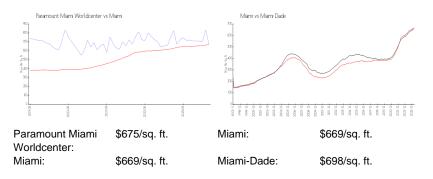

### **Market Information**

# **Inventory for Sale**

| Paramount Miami Worldcenter | 13% |
|-----------------------------|-----|
| Miami                       | 4%  |
| Miami-Dade                  | 3%  |

## Avg. Time to Close Over Last 12 Months

| Paramount Miami Worldcenter | 130 days |
|-----------------------------|----------|
| Miami                       | 84 days  |
| Miami-Dade                  | 81 days  |