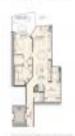

# **Unit Information**

| MLS Number:     | A11534317                                                 |
|-----------------|-----------------------------------------------------------|
| Status:         | Active                                                    |
| Size:           | 1,254 Sq ft.                                              |
| Bedrooms:       | 1                                                         |
| Full Bathrooms: | 2                                                         |
| Half Bathrooms: |                                                           |
| Parking Spaces: | 1 Space,Assigned Parking,Covered<br>Parking,Valet Parking |
| View:           |                                                           |
| List Price:     | \$1,020,000                                               |
| List PPSF:      | \$813                                                     |
| Valuated Price: | \$929,000                                                 |
| Valuated PPSF:  | \$741                                                     |
|                 |                                                           |