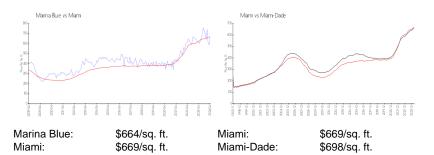

## **Inventory for Sale**

| Marina Blue | 2% |
|-------------|----|
| Miami       | 4% |
| Miami-Dade  | 3% |

### Avg. Time to Close Over Last 12 Months

Marina Blue 91 days Miami 84 days Miami-Dade 81 days