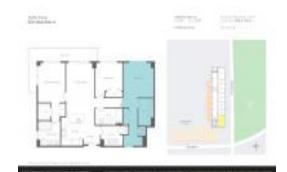

# Unit 1901 - 5350 Park

1901 - 5350 NW 84 Ave, Doral, FL, Miami-Dade 33166

#### **Unit Information**

 MLS Number:
 A11534510

 Status:
 Active

 Size:
 1,377 Sq ft.

Bedrooms: 3 Full Bathrooms: 3

Half Bathrooms:

Parking Spaces: 2 Or More Spaces, Covered Parking, Guest

Parking, Valet Parking