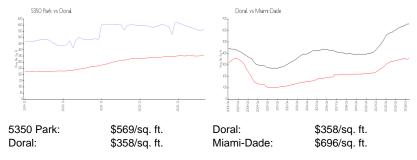

### **Inventory for Sale**

 5350 Park
 9%

 Doral
 2%

 Miami-Dade
 4%

# Avg. Time to Close Over Last 12 Months

 5350 Park
 80 days

 Doral
 53 days

 Miami-Dade
 84 days