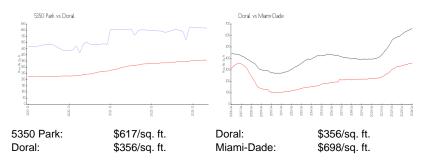

## **Inventory for Sale**

 5350 Park
 9%

 Doral
 2%

 Miami-Dade
 3%

## Avg. Time to Close Over Last 12 Months

 5350 Park
 102 days

 Doral
 47 days

 Miami-Dade
 81 days