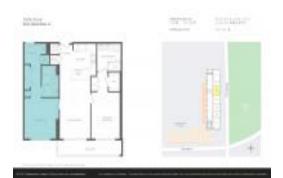

# Unit 1109 - 5350 Park

1109 - 5350 NW 84 Ave, Doral, FL, Miami-Dade 33166

### **Unit Information**

 MLS Number:
 A11534524

 Status:
 Pending

 Size:
 1,040 Sq ft.

Bedrooms: 2 Full Bathrooms: 2

Half Bathrooms:

Parking Spaces: 1 Space, Covered Parking, Valet Parking

 View:
 \$635,000