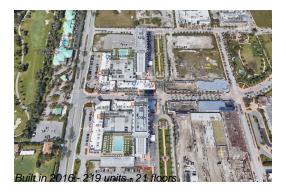

# Unit 1602 - 5300 Paseo

1602 - 5300 Paseo Blvd, Doral, FL, Miami-Dade 33166

# **Building Information**

Number of units: 219
Number of active listings for rent: 0
Number of active listings for sale: 16
Building inventory for sale: 7%
Number of sales over the last 12 months: 11
Number of sales over the last 6 months: 4
Number of sales over the last 3 months: 1