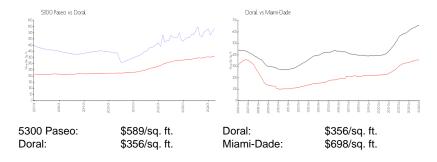

#### **Market Information**

### **Inventory for Sale**

 5300 Paseo
 7%

 Doral
 2%

 Miami-Dade
 3%

### Avg. Time to Close Over Last 12 Months

 5300 Paseo
 49 days

 Doral
 47 days

 Miami-Dade
 81 days