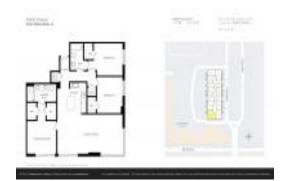

# Unit 1602 - 5300 Paseo

1602 - 5300 Paseo Blvd, Doral, FL, Miami-Dade 33166

#### **Unit Information**

MLS Number: A11534527
Status: Active
Size: 1,333 Sq ft.

Bedrooms: 3 Full Bathrooms: 2

Half Bathrooms:

Parking Spaces: 2 Or More Spaces

View:

 List Price:
 \$800,000

 List PPSF:
 \$600