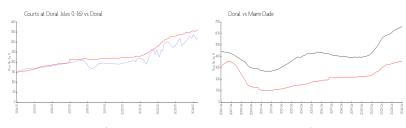

#### **Market Information**

Courts at Doral Isles \$318/sq. ft. (1-16):

Doral:

\$356/sq. ft.

Doral: \$356/sq. ft.

Miami-Dade:

\$698/sq. ft.