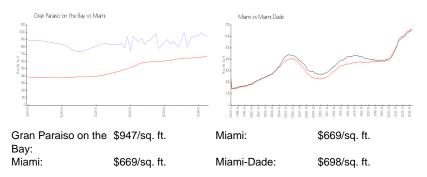

## **Market Information**

#### **Inventory for Sale**

| Gran Paraiso on the Bay | 7% |
|-------------------------|----|
| Miami                   | 4% |
| Miami-Dade              | 3% |