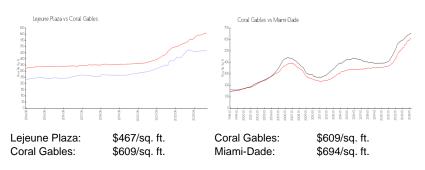

#### **Inventory for Sale**

| Lejeune Plaza | 0% |
|---------------|----|
| Coral Gables  | 2% |
| Miami-Dade    | 3% |

#### Avg. Time to Close Over Last 12 Months

| Lejeune Plaza | 76 days |
|---------------|---------|
| Coral Gables  | 62 days |
| Miami-Dade    | 81 days |