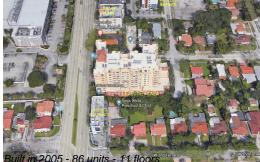

#### **Building Information**

| Number of units:                         | 86 |
|------------------------------------------|----|
| Number of active listings for rent:      | 0  |
| Number of active listings for sale:      | 0  |
| Building inventory for sale:             | 0% |
| Number of sales over the last 12 months: | 2  |
| Number of sales over the last 6 months:  | 1  |
| Number of sales over the last 3 months:  | 1  |