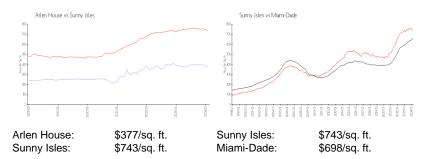

|
| Number of sales over the last 6 months:  | 3   |
| Number of sales over the last 3 months:  | 3   |
|                                          |     |

## **Building Association Information**

Arlen House Condominium Association Address: 300 Bayview Dr - Ste A1 Sunny Isles Beach, FL 33160 Phone: +1 305-944-2348

#### **Recent Sales**

| Unit # | Size        | Closing Date | Sale Price | PPSF  |
|--------|-------------|--------------|------------|-------|
| 102    | 590 sq ft   | Mar 2024     | \$242,500  | \$411 |
| 1611   | 762 sq ft   | Mar 2024     | \$280,000  | \$367 |
| 504    | 762 sq ft   | Feb 2024     | \$300,000  | \$394 |
| 305    | 1,350 sq ft | Oct 2023     | \$405,000  | \$300 |
| 1207   | 1,350 sq ft | Sep 2023     | \$499,000  | \$370 |

#### **Market Information**



#### **Inventory for Sale**

| Arlen House | 6% |
|-------------|----|
| Sunny Isles | 5% |
| Miami-Dade  | 3% |





11. Nort

#### 32.0

preister

# Avg. Time to Close Over Last 12 Months

79 days 113 days 81 days

| Arlen House |  |
|-------------|--|
| Sunny Isles |  |
| Miami-Dade  |  |