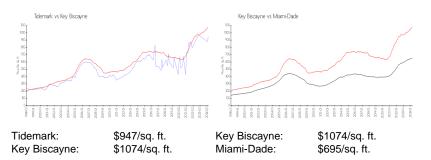

#### **Market Information**

## **Inventory for Sale**

| Tidemark     | 1% |
|--------------|----|
| Key Biscayne | 2% |
| Miami-Dade   | 3% |

Tidemark Key Biscayne Miami-Dade 34 days 97 days 81 days