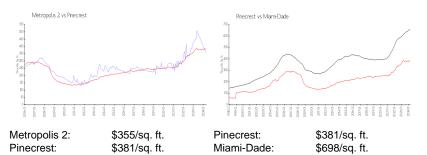

### **Unit Information**

| MLS Number:                        | A11534688        |
|------------------------------------|------------------|
| Status:                            | Pending          |
| Size:                              | 657 Sq ft.       |
| Bedrooms:                          | 1                |
| Full Bathrooms:                    | 1                |
| Half Bathrooms:<br>Parking Spaces: | Assigned Parking |
| View:                              | Other View       |
| Rental Price:                      | \$2,200          |
| List PPSF:                         | \$3              |
| Valuated Price:                    | \$233,000        |
| Valuated PPSF:                     | \$355            |

#### **Market Information**

| Metropolis 2 | 2% |
|--------------|----|
| Pinecrest    | 2% |
| Miami-Dade   | 3% |