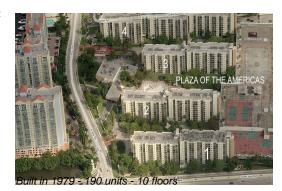

# Unit 605 - Plaza of the Americas 2

605 - 16919 N Bay Rd, Sunny Isles, FL, Miami-Dade 33160

#### **Building Information**

| Number of units:                         | 190 |
|------------------------------------------|-----|
| Number of active listings for rent:      | 4   |
| Number of active listings for sale:      | 5   |
| Building inventory for sale:             | 2%  |
| Number of sales over the last 12 months: | 3   |
| Number of sales over the last 6 months:  | 0   |
| Number of sales over the last 3 months:  | 0   |