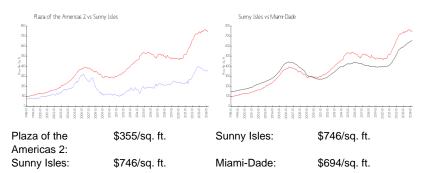

\$340,000 \$531 \$227,000 \$355

The above valuated price is a baseline figure that does not take into account any specific renovation, upgrade, split, merge, or deterioration of the unit.

#### **Inventory for Sale**

| Plaza of the Americas 2 | 3% |
|-------------------------|----|
| Sunny Isles             | 5% |
| Miami-Dade              | 3% |