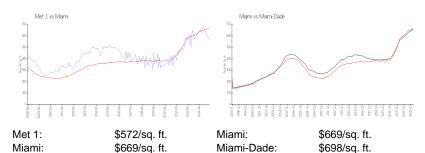

## **Inventory for Sale**

 Met 1
 7%

 Miami
 4%

 Miami-Dade
 3%

## Avg. Time to Close Over Last 12 Months

 Met 1
 54 days

 Miami
 84 days

 Miami-Dade
 81 days