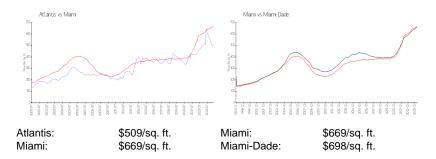

## **Inventory for Sale**

Atlantis 1%
Miami 4%
Miami-Dade 3%

## Avg. Time to Close Over Last 12 Months

Atlantis 130 days Miami 84 days Miami-Dade 81 days