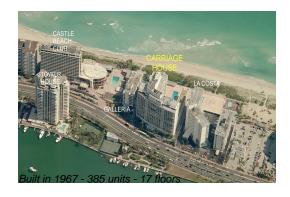

# Unit 233 - Carriage House

233 - 5401 Collins Av, Miami Beach, FL, Miami-Dade 33140

## **Building Information**

| Number of units:                         | 385 |
|------------------------------------------|-----|
| Number of active listings for rent:      | 10  |
| Number of active listings for sale:      | 28  |
| Building inventory for sale:             | 7%  |
| Number of sales over the last 12 months: | 14  |
| Number of sales over the last 6 months:  | 5   |
| Number of sales over the last 3 months:  | 2   |