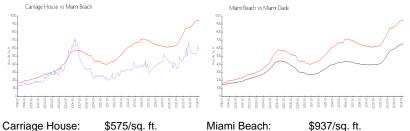

### **Market Information**

| Carnage riouse. | ψ010/34.π.    | Marni Deach. | ψυυποφ. π.    |
|-----------------|---------------|--------------|---------------|
| Miami Beach:    | \$937/sq. ft. | Miami-Dade:  | \$694/sq. ft. |