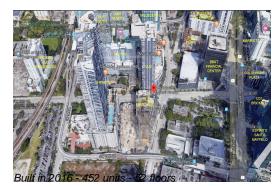

# Unit 1801 - SLS Brickell

1801 - 1300 S Miami Ave, Miami, FL, Miami-Dade 33130

#### **Building Information**

| Number of units:                         | 453 |
|------------------------------------------|-----|
| Number of active listings for rent:      | 0   |
| Number of active listings for sale:      | 36  |
| Building inventory for sale:             | 7%  |
| Number of sales over the last 12 months: | 34  |
| Number of sales over the last 6 months:  | 17  |
| Number of sales over the last 3 months:  | 11  |

#### **Building Association Information**

SLS Brickell Hotel & Residence Address: 1300 S Miami Ave, Miami, FL 33130 Phone: +1 305-239-1300