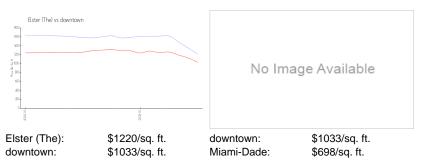

#### **Inventory for Sale**

| Elster (The) | 10% |
|--------------|-----|
| downtown     | 9%  |
| Miami-Dade   | 3%  |