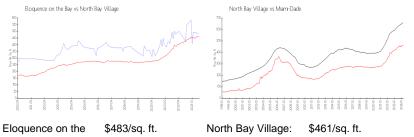

#### **Market Information**

\$698/sq. ft.

| Bay:               |               |             |
|--------------------|---------------|-------------|
| North Bay Village: | \$461/sq. ft. | Miami-Dade: |