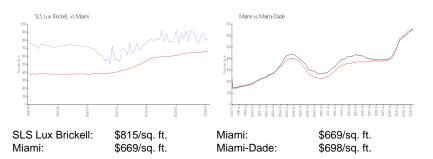

#### **Market Information**

#### **Inventory for Sale**

| SLS Lux Brickell | 10% |
|------------------|-----|
| Miami            | 4%  |
| Miami-Dade       | 3%  |