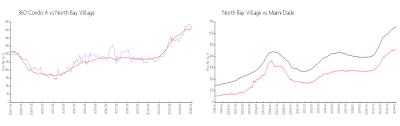

#### **Market Information**

360 Condo A: \$469/sq. ft. North Bay Village: \$461/sq. ft. North Bay Village: \$461/sq. ft. Miami-Dade: \$698/sq. ft.