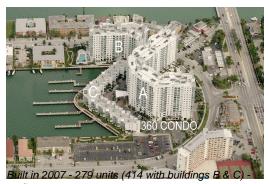

## Unit 725 - 360 Condo A

725 - 7900 Harbor Island Dr, North Bay Village, FL, Miami-Dade 33141

## **Building Information**

Number of units: 279
Number of active listings for rent: 11
Number of active listings for sale: 8
Building inventory for sale: 2%
Number of sales over the last 12 months: 14
Number of sales over the last 6 months: 4
Number of sales over the last 3 months: 2