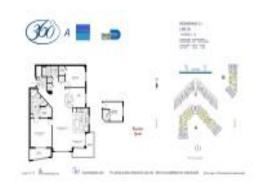

#### **Unit Information**

 MLS Number:
 A11535032

 Status:
 Active

 Size:
 1,552 Sq ft.

Bedrooms: 2 Full Bathrooms: 2 Half Bathrooms:

Parking Spaces: 2 Or More Spaces, Assigned

Parking, Covered Parking, Valet Parking