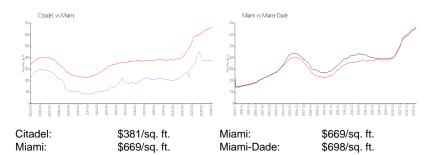

# **Inventory for Sale**

 Citadel
 5%

 Miami
 4%

 Miami-Dade
 3%

### Avg. Time to Close Over Last 12 Months

Citadel 7 days Miami 84 days Miami-Dade 81 days